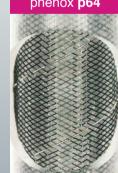

### Neck Coverage

Excellent visibility due to helical strands and eight proximal markers.

200x magnification with patent perforators

Ø 4.0 mm device in Ø 3.75 mm silicon tube; data on file

Case images by courtesy of Prof. Dr. Pedro Lylyk, Clínica La Sagrada Familia, Buenos Aires, Argentina