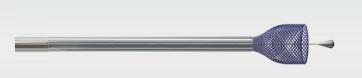

#### Key features

- Complete deployment and full recoverability ensures optimal placement and thus provides added safety and security
- Visualization is achieved by eight proximal markers and two helical strands
- **p64** is mechanically detached once optimally placed
- Implanted via a 0.027" ID microcatheter

### Neck Coverage

Excellent visibility due to helical strands and eight proximal markers.

200x magnification with patent perforators

Ø 4.0 mm device in Ø 3.75 mm silicon tube; data on file

Case images by courtesy of Prof. Dr. Pedro Lylyk, Clínica La Sagrada Familia, Buenos Aires, Argentina