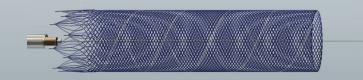

# p64 Flow Modulation Device

### Ease of Use

**p64** offers a new level of operator security and patient safety by allowing complete deployment with full recoverability. 64 Nitinol wire braid maximizes hemodynamic flow effect in the aneurysm.

#### Key features

- Complete deployment and full recoverability ensures optimal placement and thus provides added safety and security
- Visualization is achieved by eight proximal markers and two helical strands
- **p64** is mechanically detached once optimally placed
- Implanted via a 0.027" ID microcatheter