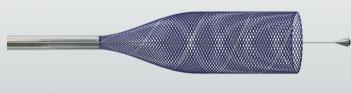

### Ease of Use

**p64** offers a new level of operator security and patient safety by allowing complete deployment with full recoverability. 64 Nitinol wire braid maximizes hemodynamic flow effect in the aneurysm.

#### Key features

- Complete deployment and full recoverability ensures optimal placement and thus provides added safety and security
- Visualization is achieved by eight proximal markers and two helical strands
- **p64** is mechanically detached once optimally placed
- Implanted via a 0.027" ID microcatheter