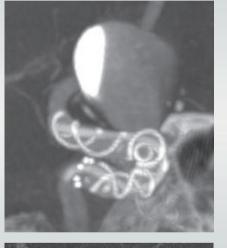

### Neck Coverage

Excellent visibility due to helical strands and eight proximal markers.

200x magnification with patent perforators

Ø 4.0 mm device in Ø 3.75 mm silicon tube; data on file

Case images by courtesy of Prof. Dr. Pedro Lylyk, Clínica La Sagrada Familia, Buenos Aires, Argentina