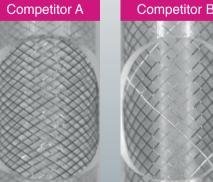

### Neck Coverage

Excellent visibility due to helical strands and eight proximal markers.

200x magnification with patent perforators

Ø 4.0 mm device in Ø 3.75 mm silicon tube; data on file

Case images by courtesy of Prof. Dr. Pedro Lylyk, Clínica La Sagrada Familia, Buenos Aires, Argentina