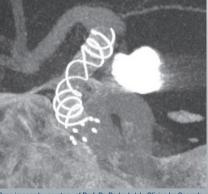

### Neck Coverage

Excellent visibility due to helical strands and eight proximal markers.

200x magnification with patent perforators

Ø 4.0 mm device in Ø 3.75 mm silicon tube; data on file

Case images by courtesy of Prof. Dr. Pedro Lylyk, Clínica La Sagrada Familia, Buenos Aires, Argentina