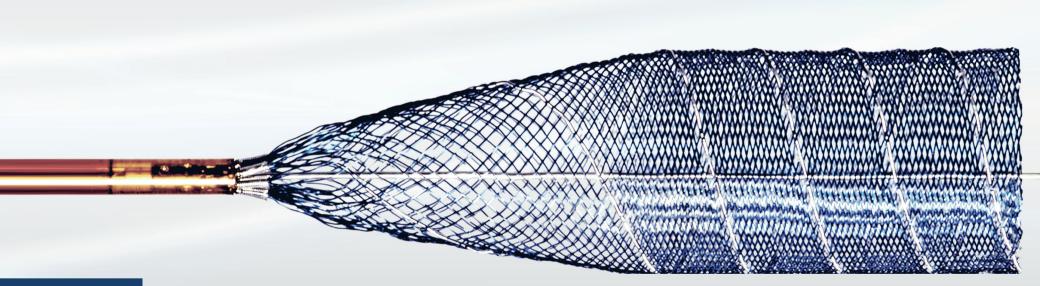

# p64 Flow Modulation Device

### Ease of Use

**p64** offers a new level of operator security and patient safety by allowing complete deployment with full recoverability. 64 Nitinol wire braid maximizes hemodynamic flow effect in the aneurysm.

#### Key features

- Complete deployment and full recoverability ensures optimal placement and thus provides added safety and security
- Visualization is achieved by eight proximal markers and two helical strands
- **p64** is mechanically detached once optimally placed
- Implanted via a 0.027" ID microcatheter